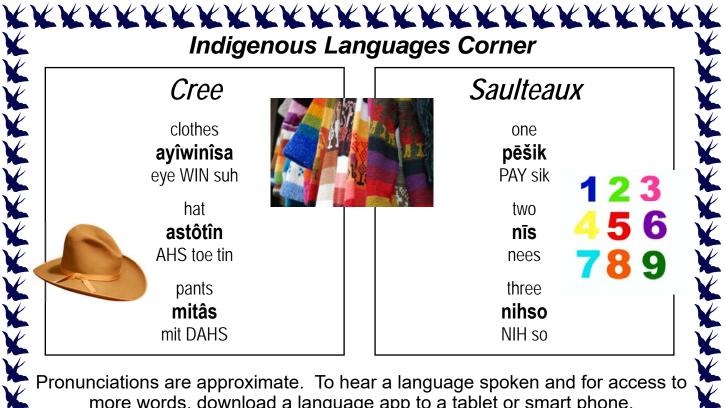

Deadline for submissions to the June Newsletter is Thursday, May 13th Submit information to marla.schole@pathwaysfamilyservices.com

Pronunciations are approximate. To hear a language spoken and for access to more words, download a language app to a tablet or smart phone. Apps used here are "Maskwacis Cree" and "Saulteaux."